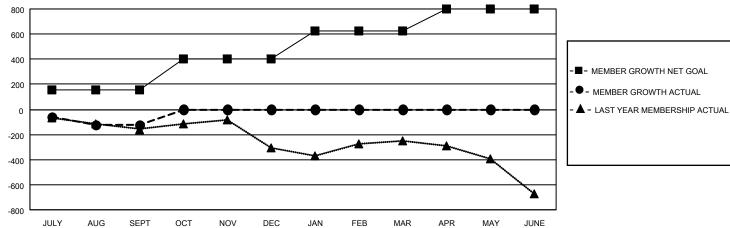

## Multiple District 20

|               |             | Multiple      | District 20           |                           | LOCATIO                 | LOCATION: NEW YORK                                 |  |  |
|---------------|-------------|---------------|-----------------------|---------------------------|-------------------------|----------------------------------------------------|--|--|
| Club          | )S          |               | Members               |                           |                         |                                                    |  |  |
| RESULTS FOR   | R 2020-2021 |               | RESULTS FOR 2020-2021 |                           |                         |                                                    |  |  |
| NEW CLUB GOAL | NEW CLUBS   | DROPPED CLUBS | QUARTER               | MEMBER GROWTH NET<br>GOAL | MEMBER GROWTH<br>ACTUAL | DROPPED<br>MEMBERS ACTUAL<br>(including transfers) |  |  |
| 0             | 1           | 2             | <br>  JULY/AUG/SE     | :PT 155                   | 219                     | 301                                                |  |  |
| 4             | 0           | 0             | OCT/NOV/DE            | C 244                     | 0                       | 0                                                  |  |  |
| 4             | 0           | 0             | <br>  JAN/FEB/MAF     | 223                       | 0                       | 0                                                  |  |  |
| 5             | 0           | 0             | APR/MAY/JUN           | NE 176                    | 0                       | 0                                                  |  |  |

## GOALS AND ACTUAL MEMBERS CUMULATIVE

| DROPPED CLUBS: 2  DROPPED MEMBERS |     | 76 CLUBS OF 507 ADDED 1 OR MORE<br>NEW MEMBERS | GENDER DISTRIBUTION  MALE 8,406 (61.60%)  FEMALE 5,239 (38.40%) |  |       |
|-----------------------------------|-----|------------------------------------------------|-----------------------------------------------------------------|--|-------|
| DECEASED                          | 45  | CLICK HERE FOR CUMULATIVE                      | TOTAL FAMILY UNIT MEMBERS 2                                     |  | 2,400 |
| CLUB CANCELLED 22<br>OTHER 234    |     | MEMBERSHIP DATA                                | FAMILY MEMBERS PAYING HALF 1                                    |  | 1,243 |
| TOTAL                             | 301 |                                                | DOES                                                            |  |       |