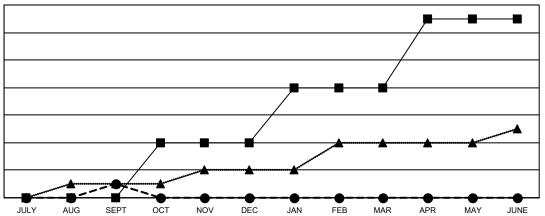

## GOALS AND ACTUAL NEW CLUBS CUMULATIVE

- CURRENT YEAR GOALS FOR NEW CLUBS

- CURRENT YEAR ACTUAL NEW CLUBS

- LAST YEAR ACTUAL NEW CLUBS